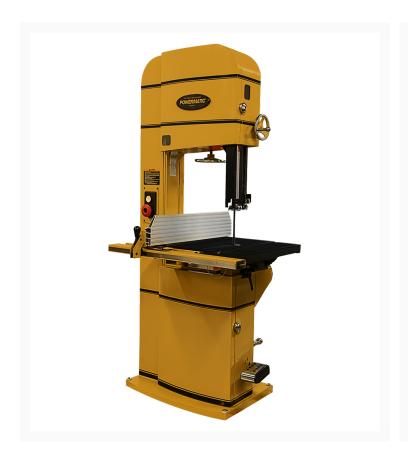

## **Short Description**

Powermatic ArmorGlide PM1800B-3T Woodworking Bandsaw, 5HP, 3PH, 460V

| Stock Number                               | PM1-1791801BT-4              |
|--------------------------------------------|------------------------------|
| Model Number                               | PM1800B-3T                   |
| Warranty                                   | 5 Year                       |
| Blade Length (In.)                         | 160                          |
| Minimum Saw Blade Width (In.)              | 1/8                          |
| Blade Speed (SFPM)                         | 2300/4400                    |
| Cutting Capacity Height (In.)              | 18                           |
| Cutting Capacity Width (In.)               | 18.0000                      |
| Dust Port Outside Diameter (In.)           | 4                            |
| Dust Collection Minimum CFM Required (CFM) | 600                          |
| Table Tilt (Deg.)                          | 45 Right / 10 Left           |
| Prewired Voltage (V.)                      | 460                          |
| Motor Power (HP)                           | 5                            |
| Motor Voltage (V.)                         | 460                          |
| Motor Phase                                | 3                            |
| Recommended Circuit Size (Amps.)           | 20                           |
| Table Height from Floor (In.)              | 38                           |
| Prop 65                                    | Cancer and Reproductive Harm |
| Style (Type)                               | Floor                        |
| Table T-Slot (In.)                         | 3/4                          |
| Gross Weight                               | 930.0                        |
|                                            |                              |