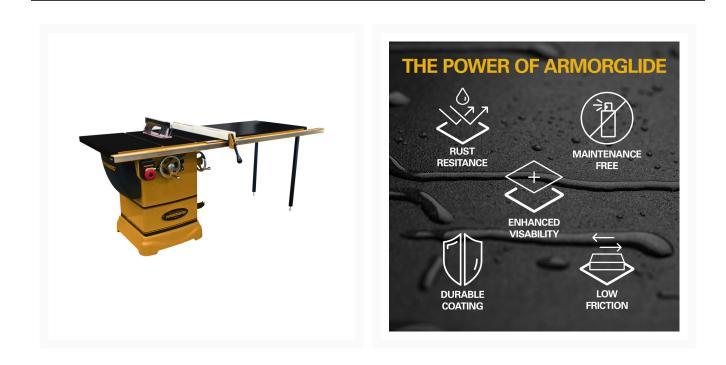

## **Short Description**

Powermatic ArmorGlide PM1000T 10" Table Saw with 52" Accu-Fence System, 1-3/4HP, 1PH, 115V