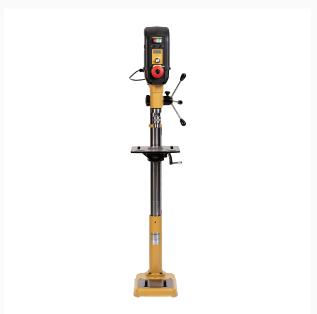

## 15" Variable Speed Floor Standing Drill Press | PM2815FS

## **Product Images**