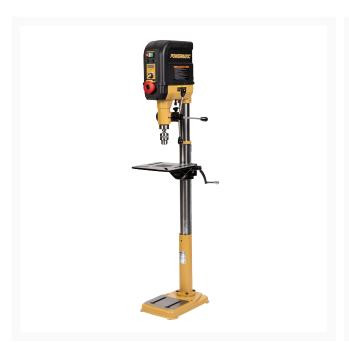

## 15" Variable Speed Floor Standing Drill Press | PM2815FS

## **Product Images**