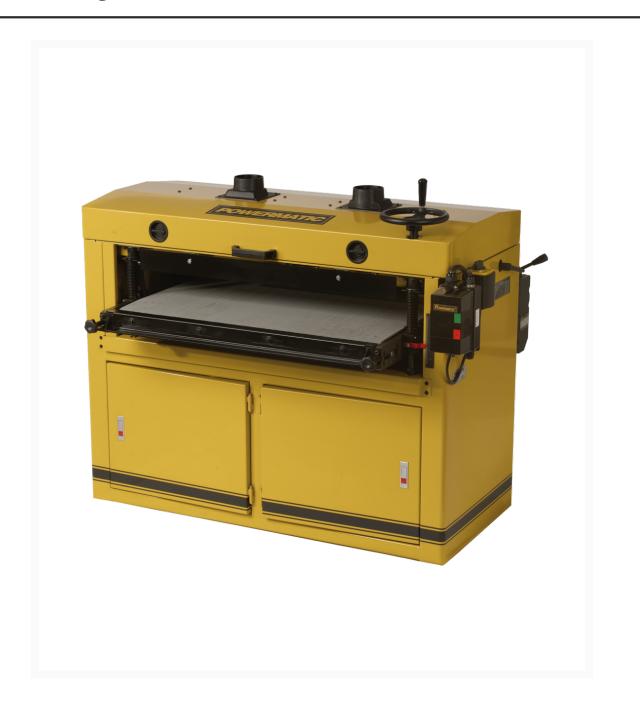

## DDS-237, 37-Inch Dual-Drum Sander, 7-1/2 HP, 1Ph 230V

## **Additional Information**

| Stock Number                               | 1791320                      |
|--------------------------------------------|------------------------------|
| Conveyor Speed (FPM)                       | 8 and 12                     |
| Drum Diameter (In.)                        | 6                            |
| Drum Length (In.)                          | 37                           |
| Drum Speed (RPM)                           | 1,700                        |
| Dust Collection Minimum CFM Required (CFM) | 1,200                        |
| Dust Port Outside Diameter (In.)           | 4                            |
| Maximum Board Thickness (In.)              | 5-1/4                        |
| Maximum Board Width (In.)                  | 37"                          |
| Minimum Board Length (In.)                 | 9                            |
| Minimum Board Thickness (In.)              | 1/32                         |
| Model Number                               | DDS-237                      |
| Motor Power (HP)                           | 7-1/2                        |
| Prop 65                                    | Cancer and Reproductive Harm |
| Style (Type)                               | Dual Drum                    |
| Weight (Lbs.)                              | 962                          |
|                                            |                              |