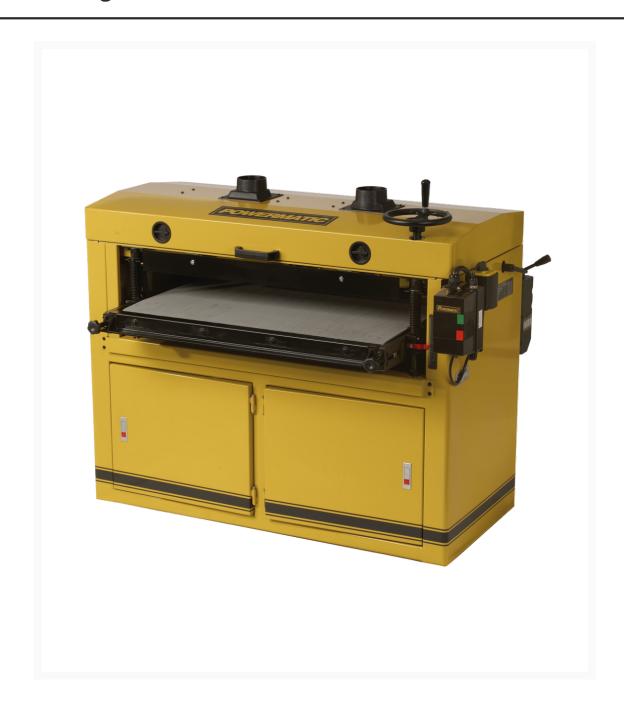

## DDS-237, 37-Inch Dual-Drum Sander, 10 HP, 3Ph 230/460V

## **Additional Information**

| Stock Number                               | 1791321                      |
|--------------------------------------------|------------------------------|
| Conveyor Speed (FPM)                       | 8 and 12                     |
| Drum Diameter (In.)                        | 6                            |
| Drum Length (In.)                          | 37                           |
| Drum Speed (RPM)                           | 1,700                        |
| Dust Collection Minimum CFM Required (CFM) | 1,200                        |
| Maximum Board Thickness (In.)              | 5-1/4                        |
| Maximum Board Width (In.)                  | 37"                          |
| Minimum Board Length (In.)                 | 9                            |
| Minimum Board Thickness (In.)              | 1/32                         |
| Model Number                               | DDS-237                      |
| Motor Power (HP)                           | 10                           |
| Prop 65                                    | Cancer and Reproductive Harm |
| Style (Type)                               | Dual Drum                    |
| Weight (Lbs.)                              | 962                          |