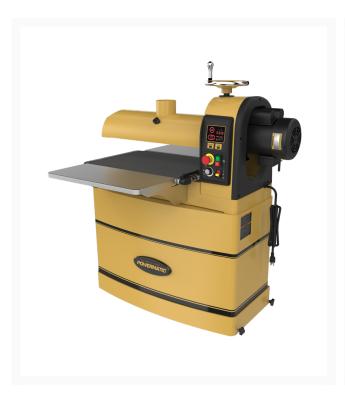

## PM2244 Drum Sander, 1-3/4 HP, 1Ph 115V

## **Short Description**

Powermatic PM2244 Drum Sander, 1-3/4HP, 115V (1792244)