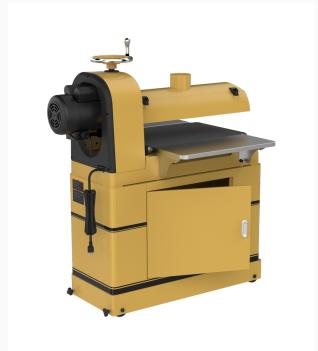

## PM2244 Drum Sander, 1-3/4 HP, 1Ph 115V

## **Short Description**

Powermatic PM2244 Drum Sander, 1-3/4HP, 115V (1792244)