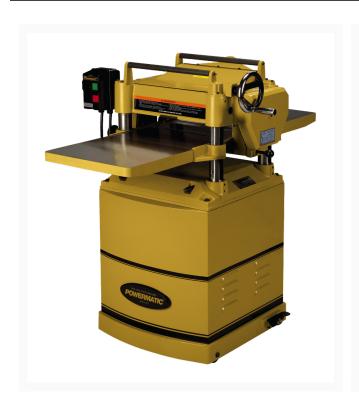

## **15HH Planer, 3HP 1PH 230V**

## **Short Description**

Powermatic 15HH 15" Planer, 3HP 1PH 230V (1791213)

## **Additional Information**

| Stock Number                               | 1791213                      |
|--------------------------------------------|------------------------------|
| Cuts Per Minute                            | Not Applicable               |
| Cutterhead Diameter (In.)                  | 2-7/8                        |
| Cutterhead Speed (RPM)                     | 4500.0000                    |
| Dust Collection Minimum CFM Required (CFM) | 800                          |
| Dust Port Outside Diameter (In.)           | 4                            |
| Feed Rate (FPM)                            | 16/20                        |
| Maximum Depth of Cut (In.)                 | 3/16                         |
| Maximum Full Width Depth of Cut (In.)      | 1/8                          |
| Maximum Planing Thickness (In.)            | 6                            |
| Maximum Planing Width (In.)                | 14-7/8                       |
| Minimum Planing Length (In.)               | 8                            |
| Model Number                               | 15HH                         |
| Motor Amps                                 | 15                           |
| Motor Power (HP)                           | 3                            |
| Motor Voltage (V.)                         | 230                          |
| Prewired Voltage (V.)                      | 230                          |
| Prop 65                                    | Cancer and Reproductive Harm |
| Recommended Circuit Size (Amps.)           | 30                           |
| Style (Type)                               | Floor                        |
| Table Support                              | 4 Column                     |
| Type of Cutterhead                         | HELICAL                      |
|                                            |                              |