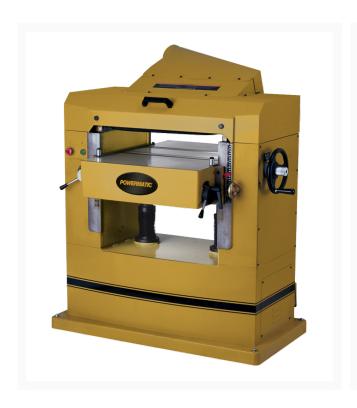

## 201, 22-Inch Planer, HSS Knife Cutterhead, 7-1/2 HP, 1Ph 230V

## **Short Description**

201 Planer, 7.5HP 1PH 230V