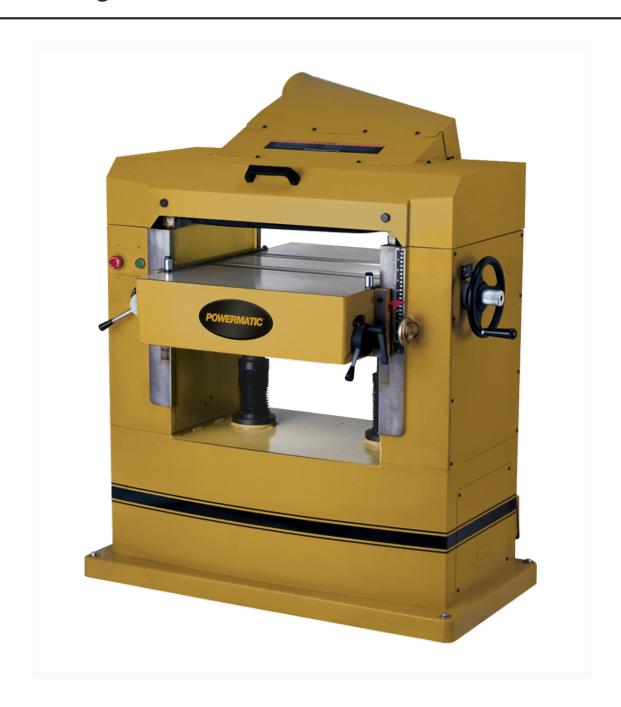

## 201HH, 22-Inch Planer, Helical Cutterhead, 7-1/2 HP, 1Ph 230V

## **Product Images**



## **Short Description**

Powermatic 201HH 22" Planer, 7.5HP 1PH 230V (1791267)

## **Additional Information**

| Stock Number                                         | 1791267                      |
|------------------------------------------------------|------------------------------|
| Bed Rollers Adjustable from Front                    | 2                            |
| Column Diameter (In.)                                | 2-1/2                        |
| Cuts Per Minute                                      | Not Applicable               |
| Cutterhead Diameter (In.)                            | 3-1/4                        |
| Cutterhead Speed (RPM)                               | 4800.0000                    |
| Dust Collection Minimum CFM Required (CFM)           | 900