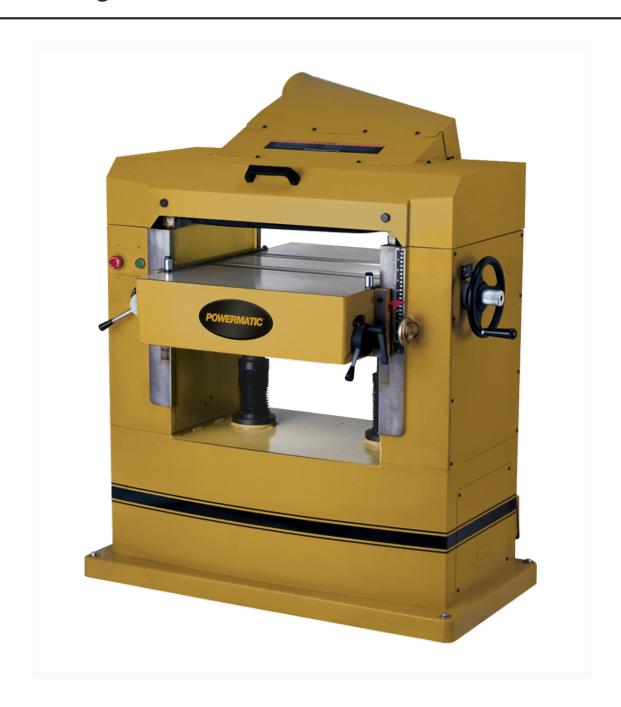

## 201HH, 22-Inch Planer, Helical Cutterhead, 7-1/2 HP, 3Ph 230V

## **Short Description**

Powermatic 201HH 22" Planer, 7.5HP 3PH 230V (1791268)