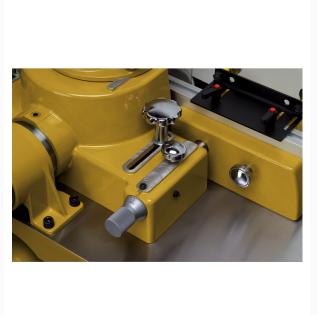

## PM2700 Shaper, 5HP 1PH 230V

## **Short Description**

PM2700 Shaper, 5HP, 1PH with DRO and Casters