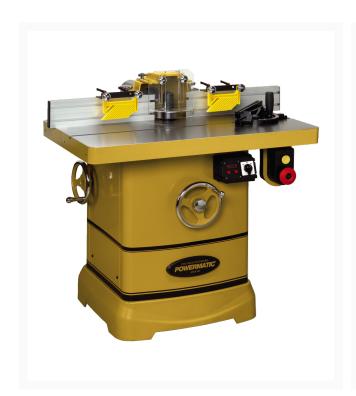

## PM2700 Shaper, 5HP 1PH 230V

## **Short Description**

PM2700 Shaper, 5HP, 1PH with DRO and Casters