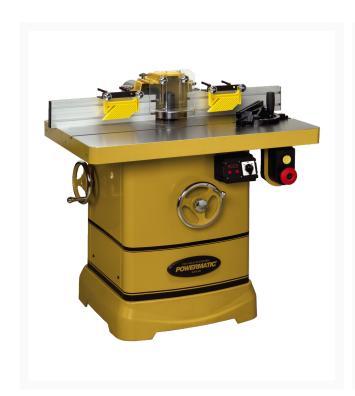

## PM2700 Shaper, 5HP 3PH 230/460V

## **Short Description**

PM2700 Shaper, 5HP, 3PH with DRO and Casters

## **Additional Information**

| Stock Number                               | 1280102C                     |
|--------------------------------------------|------------------------------|
| Dust Collection Minimum CFM Required (CFM) | 600                          |
| Dust Port Outside Diameter (In.)           | 4                            |
| Maximum Spindle Diameter (In.)             | 1-1/4                        |
| Model Number                               | PM2700                       |
| Motor Amps                                 | 13/6.5                       |
| Motor Phase                                | 3                            |
| Motor Power (HP)                           | 5                            |
| Motor Voltage (V.)                         | 230/460                      |
| Prewired Voltage (V.)                      | 230                          |
| Prop 65                                    | Cancer and Reproductive Harm |
| Spindle Travel (In.)                       | 4                            |
| Style (Type)                               | Closed Stand                 |
| Warranty                                   | 5 Year                       |
| Gross Weight                               | 690.0                        |