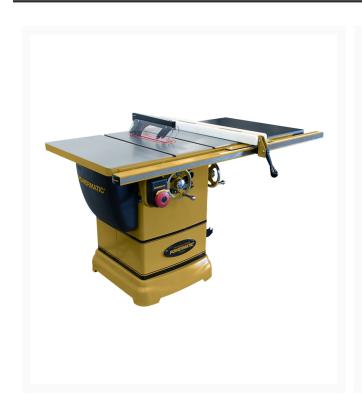

## **Short Description**

Powermatic PM1000 10" Table Saw with 30" Accu-Fence System (1791000K)

## **Additional Information**

| Stock Number                               | 1791000K                     |
|--------------------------------------------|------------------------------|
| Arbor Diameter (In.)                       | 5/8                          |
| Arbor Speed (RPM)                          | 4200                         |
| Blade Diameter (In.)                       | 10                           |
| Dust Collection Minimum CFM Required (CFM) | 350                          |
| Dust Port Outside Diameter (In.)           | 4                            |
| Gross Weight (Lbs)                         | 289                          |
| Maximum Depth of Cut at 45 Degrees (In.)   | 2-1/8                        |
| Maximum Depth of Cut (In.)                 | 2-1/8 or 3-1/8               |
| Maximum Diameter of Dado (In.)             | 8                            |
| Maximum Rip Left of Blade (In.)            | 12                           |
| Maximum Rip Right of Blade (In.)           | 30                           |
| Maximum Width of Dado (In.)                | 13/16                        |
| Miter Gauge Type                           | T-Slot with Stops            |
| Model Number                               | PM1000                       |
| Motor Power (HP)                           | 1-3/4                        |
| Motor Voltage (V.)                         | 115/230                      |
| Net Weight (Lbs.)                          | 289                          |
| Overall Dimensions (L x W x H) (In.)       | 43 x 61 x 44                 |
| Prewired Voltage (V.)                      | 115                          |
| Prop 65                                    | Cancer and Reproductive Harm |
| Recommended Circuit Size (Amps.)           | 20                           |
| Style (Type)                               | Cabinet                      |
| Table Height from Floor (In.)              | 34-1/4                       |
|                                            |                              |