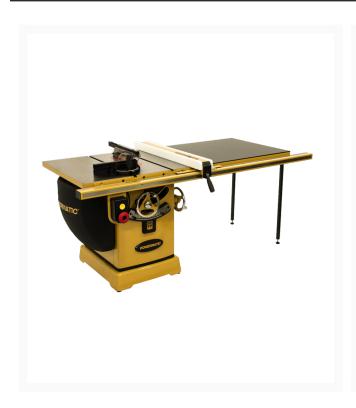

## **Short Description**

Powermatic 2000B 10" Table Saw, 3 HP, 50" Rip with Accu-Fence (PM23150K)