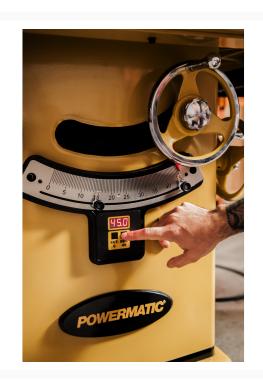

## **Additional Information**

| Stock Number                               | PM23150K                     |
|--------------------------------------------|------------------------------|
| Arbor Diameter (In.)                       | 5/8                          |
| Arbor Speed (RPM)                          | 4500                         |
| Blade Diameter (In.)                       | 10                           |
| Dust Collection Minimum CFM Required (CFM) | 400                          |
| Dust Port Outside Diameter (In.)           | 4                            |
| Gross Weight (Lbs)                         | 535                          |
| Maximum Depth of Cut at 45 Degrees (In.)   | 2-1/8                        |
| Maximum Depth of Cut (In.)                 | 2-1/8 or 3-1/8               |
| Maximum Diameter of Dado (In.)             | 8                            |
| Maximum Rip Left of Blade (In.)            | 13-1/2                       |
| Maximum Rip Right of Blade (In.)           | 50                           |
| Maximum Width of Dado (In.)                | 13/16                        |
| Miter Gauge Type                           | T-Slot with Stops            |
| Model Number                               | PM2000B                      |
| Motor Amps                                 | 4.9                          |
| Motor Phase                                | 1                            |
| Motor Power (HP)                           | 3                            |
| Motor Voltage (V.)                         | 230                          |
| Net Weight (Lbs.)                          | 385                          |
| Overall Dimensions (L x W x H) (In.)       | 84-3/4 x 39-1/8 x 40-3/8     |
| Prewired Voltage (V.)                      | 230                          |
| Prop 65                                    | Cancer and Reproductive Harm |
| Recommended Circuit Size (Amps.)           | 20                           |
|                                            |                              |