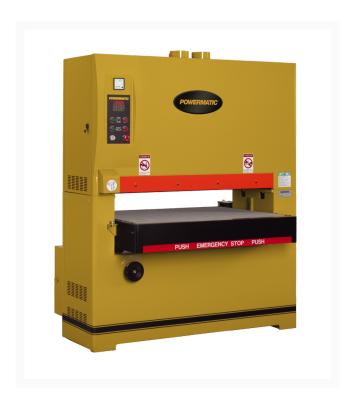

## WB-43, 43-Inch Wide-Belt Sander with DRO, 25 HP, 3Ph 230/460V

## **Short Description**

Powermatic WB-43, 43" Sander, 25HP, 3PH 230/460V (1790843)

## **Additional Information**

| Stock Number                               | 1790843                      |
|--------------------------------------------|------------------------------|
| Air Required                               | 75 - 80                      |
| Dust Collection Minimum CFM Required (CFM) | 1,900                        |
| Dust Port Outside Diameter (In.)           | 5                            |
| Feed Motor Power (HP)                      | 2                            |
| Maximum Board Thickness (In.)              | 6                            |
| Maximum Board Width (In.)                  | 43                           |
| Minimum Board Length (In.)                 | 12                           |
| Minimum Board Thickness (In.)              | 1/8                          |
| Model Number                               | WB-43                        |
| Motor Phase                                | 3                            |
| Motor Power (HP)                           | 25                           |
| Motor Voltage (V.)                         | 230/460                      |
| Prewired Voltage (V.)                      | 230                          |
| Prop 65                                    | Cancer and Reproductive Harm |
| Sanding Belt Speed (FPM)                   | 2,625                        |
| Style (Type)                               | Wide Belt Sander             |
| Warranty                                   | 5 Year                       |
| Gross Weight                               | 2550.0                       |
| Net weight                                 | 2430.0                       |
|                                            |                              |