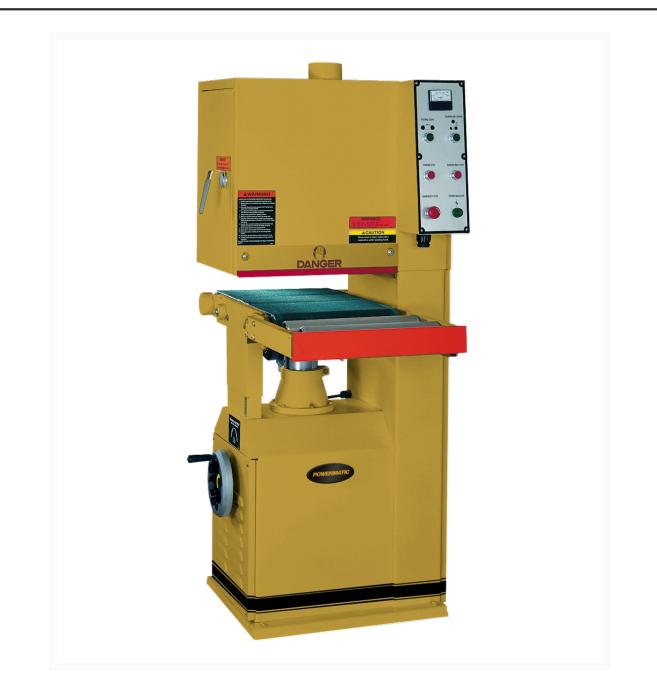

## **Short Description**

Powermatic 1632 16" Open-End Belt Sander, 5HP, 1PH 230V (1791250)