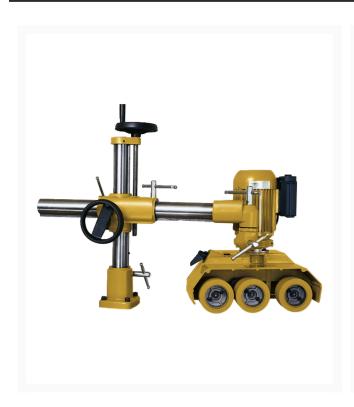

## PF-31 Feeder, 1HP 1PH 115V, 4 Speed

## **Short Description**

PF-31 Powerfeeder, 1HP, 1Ph, 115V, 4-Speed, 3 Wheel