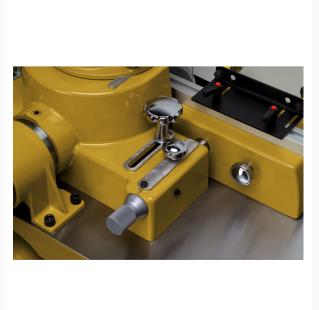

## PM2700 Shaper, 5HP 3PH 460V

## **Short Description**

PM2700 Shaper, 5HP, 3PH with DRO and Casters