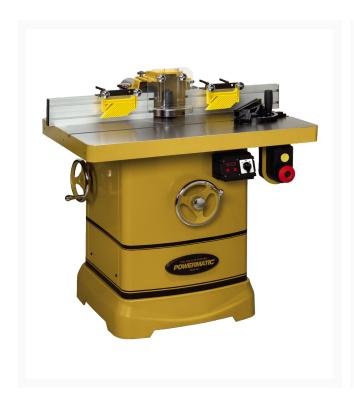

## PM2700 Shaper, 5HP 3PH 460V

## **Short Description**

PM2700 Shaper, 5HP, 3PH with DRO and Casters