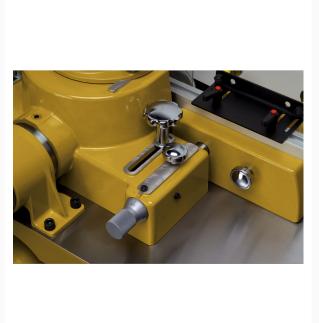

## PM2700 Shaper, 3HP 1PH 230V

## **Short Description**

With DRO Casters for easy transition