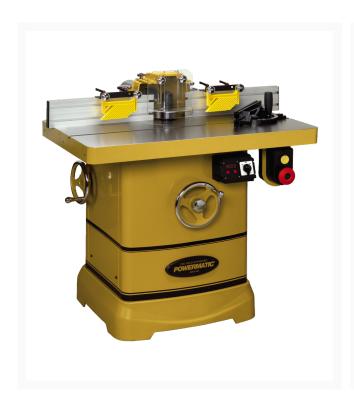

## PM2700 Shaper, 3HP 1PH 230V

## **Short Description**

With DRO Casters for easy transition