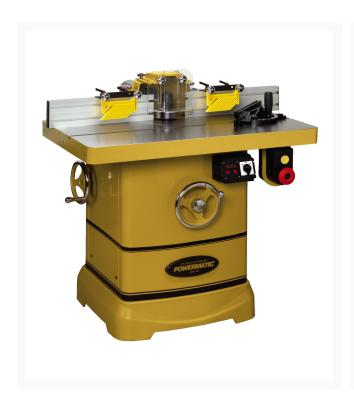

## PM2700 Shaper, 5HP 3PH 230

## **Short Description**

PM2700 Shaper, 5HP, 3PH with DRO and Casters

## **Additional Information**

| Stock Number                               | PM9-1280102C                 |
|--------------------------------------------|------------------------------|
| Dust Collection Minimum CFM Required (CFM) | 600                          |
| Dust Port Outside Diameter (In.)           | 4                            |
| Maximum Spindle Diameter (In.)             | 1-1/4                        |
| Model Number                               | PM2700                       |
| Motor Amps                                 | 13/6.5                       |
| Motor Phase                                | 3                            |
| Motor Power (HP)                           | 5                            |
| Motor Voltage (V.)                         | 230/460                      |
| Prewired Voltage (V.)                      | 230                          |
| Prop 65                                    | Cancer and Reproductive Harm |
| Spindle Travel (In.)                       | 4                            |
| Style (Type)                               | Closed Stand                 |
| Warranty                                   | 5 Year                       |
| Gross Weight                               | 690.0                        |
| Net weight                                 | 664.0                        |
|                                            |                              |