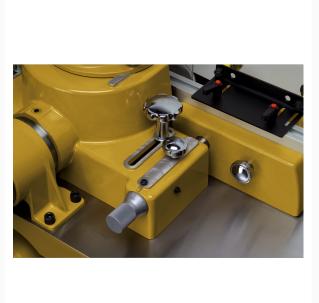

## PM2700 Shaper, 5HP 3PH 230

## **Short Description**

PM2700 Shaper, 5HP, 3PH with DRO and Casters

## **Additional Information**

| Stock Number                               | PM9-1280102C                 |
|--------------------------------------------|------------------------------|
| Dust Collection Minimum CFM Required (CFM) | 600                          |
| Dust Port Outside Diameter (In.)           | 4                            |
| Maximum Spindle Diameter (In.)             | 1-1/4                        |
| Model Number                               | PM2700                       |
| Motor Amps                                 | 13/6.5                       |
| Motor Phase                                | 3                            |
| Motor Power (HP)                           | 5                            |
| Motor Voltage (V.)                         | 230/460                      |
| Prewired Voltage (V.)                      | 230                          |
| Prop 65                                    | Cancer and Reproductive Harm |
| Spindle Travel (In.)                       | 4                            |
| Style (Type)                               | Closed Stand                 |
| Warranty                                   | 5 Year                       |
| Gross Weight                               | 690.0                        |
| Net weight                                 | 664.0                        |
|                                            |                              |