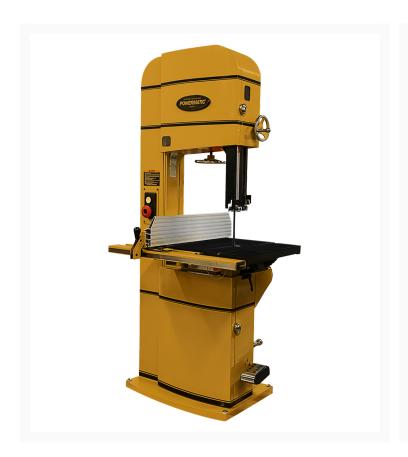

## PM1800B-3T, 18-Inch Woodworking Bandsaw with ArmorGlide, 5 HP, 3Ph 230

## **Product Images**

## **Short Description**

| Stock Number                               | PM1-1791801BT                |
|--------------------------------------------|------------------------------|
| Model Number                               | PM1800BT-3                   |
| Warranty                                   | 5 Year                       |
| Blade Length (In.)                         | 160                          |
| Minimum Saw Blade Width (In.)              | 1/8                          |
| Blade Speed (SFPM)                         | 2300/4400                    |
| Cutting Capacity Height (In.)              | 18                           |
| Cutting Capacity Width (In.)               | 18.0000                      |
| Dust Port Outside Diameter (In.)           | 4                            |
| Dust Collection Minimum CFM Required (CFM) | 600                          |
| Table Tilt (Deg.)                          | 45 Right / 10 Left           |
| Motor Power (HP)                           | 5                            |
| Motor Phase                                | 3                            |
| Motor Voltage (V.)                         | 230                          |
| Prewired Voltage (V.)                      | 230                          |
| Recommended Circuit Size (Amps.)           | 20                           |
| Table Height from Floor (In.)              | 38                           |
| Prop 65                                    | Cancer and Reproductive Harm |
| Style (Type)                               | Floor                        |
| Table T-Slot (In.)                         | 3/4                          |
| Net weight                                 | 834.0                        |
| Gross Weight                               | 930.0                        |
|                                            |                              |