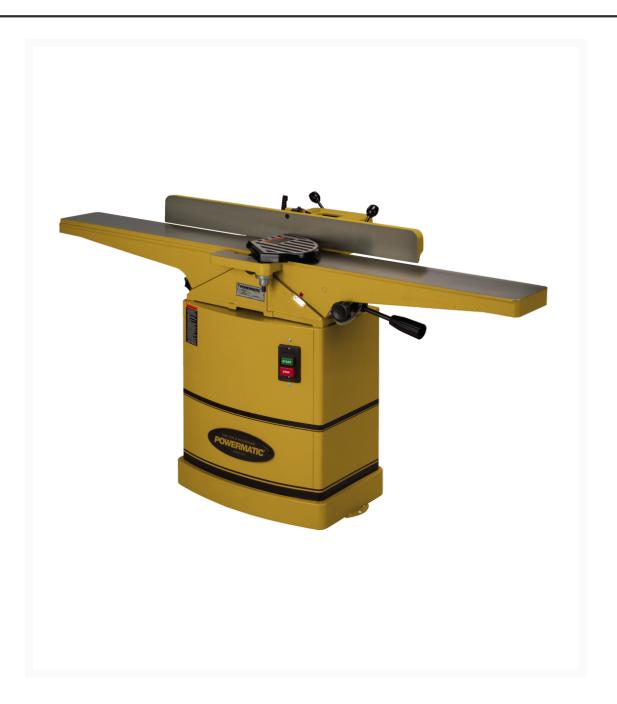

## 6" Jointer with Helical Head, 1HP 1PH 115/230V (54HH)

## **Short Description**

Powermatic 4HH Jointer, 1 HP, 1PH 115/230V (1791317K)

## **Additional Information**

| Stock Number                               | PM9-1791317K                 |
|--------------------------------------------|------------------------------|
| Cutterhead Diameter (In.)                  | 2-1/2                        |
| Cutterhead Speed (RPM)                     | 6000.0000                    |
| Cutting Capacity (W x D) (In.)             | 6 x 1/2                      |
| Dust Collection Minimum CFM Required (CFM) | 450                          |
| Dust Port Outside Diameter (In.)           | 4                            |
| Infeed Table Length (In.)                  | 32-1/2                       |
| Model Number                               | 54HH                         |
| Motor Amps                                 | 13/6.5                       |
| Motor Phase                                | 1                            |
| Motor Power (HP)                           | 1                            |
| Motor Voltage (V.)                         | 115/230                      |
| Number of Knives                           | 40                           |
| Prewired Voltage (V.)                      | 115                          |
| Prop 65                                    | Cancer and Reproductive Harm |
| Type of Cutterhead                         | HELICAL                      |
| Warranty                                   | 5 Year                       |
| Gross Weight                               | 336.0                        |
| Maximum Cutting Depth (In.)                | 1/8"                         |
|                                            |                              |