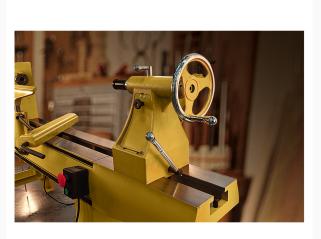

## **Short Description**

Powermatic 4224B Woodturning Lathe with Lamp Kit (1794224K)