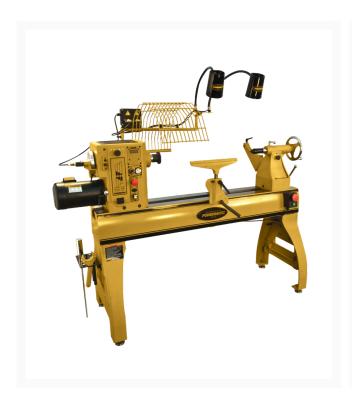

## **Short Description**

Powermatic 4224B Woodturning Lathe with Lamp Kit (1794224K)