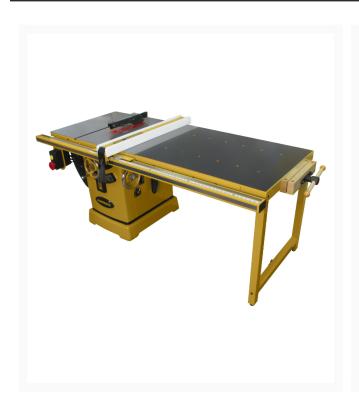

## **Short Description**

Powermatic PM2000B 10" Table Saw, 3 HP, 50" Rip, Work Bench (PM23150WK)

## **Additional Information**

| Stock Number                               | PM9-PM23150WK                |
|--------------------------------------------|------------------------------|
| Arbor Diameter (In.)                       | 5/8                          |
| Arbor Speed (RPM)                          | 4500                         |
| Blade Diameter (In.)                       | 10                           |
| Dust Collection Minimum CFM Required (CFM) | 400                          |
| Dust Port Outside Diameter (In.)           | 4                            |
| Gross Weight (Lbs)                         | 535                          |
| Maximum Depth of Cut at 45 Degrees (In.)   | 2-1/8                        |
| Maximum Depth of Cut (In.)                 | 2-1/8 or 3-1/8               |
| Maximum Diameter of Dado (In.)             | 8                            |
| Maximum Rip Left of Blade (In.)            | 13-1/2                       |
| Maximum Rip Right of Blade (In.)           | 50                           |
| Maximum Width of Dado (In.)                | 13/16                        |
| Miter Gauge Type                           | T-Slot with Stops            |
| Model Number                               | PM2000B                      |
| Motor Amps                                 | 4.9                          |
| Motor Phase                                | 1                            |
| Motor Power (HP)                           | 3                            |
| Motor Voltage (V.)                         | 230                          |
| Net Weight (Lbs.)                          | 385                          |
| Overall Dimensions (L x W x H) (In.)       | 84-3/4 x 39-1/8 x 40-3/8     |
| Prewired Voltage (V.)                      | 230                          |
| Prop 65                                    | Cancer and Reproductive Harm |
| Recommended Circuit Size (Amps.)           | 20                           |
|                                            |                              |

| Style (Type)                  | Cabinet     |
|-------------------------------|-------------|
| Table Height from Floor (In.) | 35          |
| Table Size (L x W) (In.)      | 30-1/2 x 22 |
| Table Type                    | Cast Iron   |
| Warranty                      | 5 Year      |
| Gross Weight                  | 749.9       |